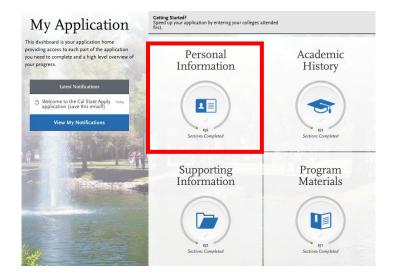

### **Complete Quadrant One "Personal Information"**

1. Personal Information

1. Read and sign the release statement

# Transition from Quadrant One "Personal Information" to Quadrant Two "Academic History"

1. To continue to Quadrant Two "Academic History", please click the x (located on the top right) or click "My Application"