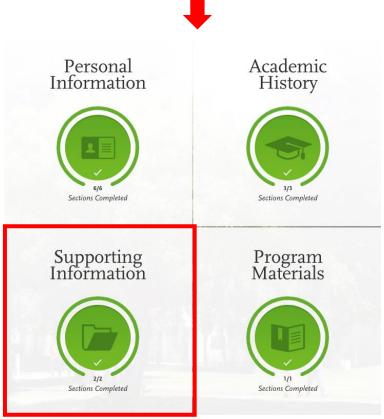

### **Quadrant Three "Supporting Information"**

Quadrant Three "Supporting Information" is now Complete!

# Transition from Quadrant Three "Supporting Information" to Quadrant Four "Program Materials"

1. To continue to Quadrant Four "Program Materials", please click the x (located on the top right) or click "My Application"