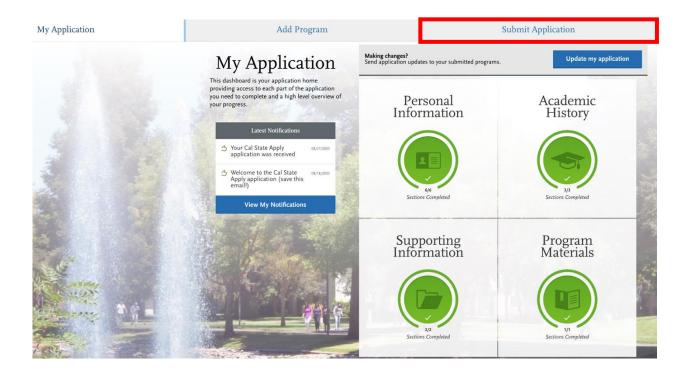

### **Submitting Your Application**

1. Click on Submit Application.

2. Carefully read program specific information on this page and click "Submit All"

| My Application                                 | Add Program                                                                                                                                                                                                                                                                                                                                                                                                                                                                                                                                                                                                                                                                                                                                                                                                                                                                                                                                                                                                                                                                                                                                                                                                                                                                                                                                                                                                                                                                                                                                                                                                                                                                                                                                                                                                                                                                                                                                                                                                                                                                                                                    | Submit Application <b>1</b> | Check Status |
|------------------------------------------------|--------------------------------------------------------------------------------------------------------------------------------------------------------------------------------------------------------------------------------------------------------------------------------------------------------------------------------------------------------------------------------------------------------------------------------------------------------------------------------------------------------------------------------------------------------------------------------------------------------------------------------------------------------------------------------------------------------------------------------------------------------------------------------------------------------------------------------------------------------------------------------------------------------------------------------------------------------------------------------------------------------------------------------------------------------------------------------------------------------------------------------------------------------------------------------------------------------------------------------------------------------------------------------------------------------------------------------------------------------------------------------------------------------------------------------------------------------------------------------------------------------------------------------------------------------------------------------------------------------------------------------------------------------------------------------------------------------------------------------------------------------------------------------------------------------------------------------------------------------------------------------------------------------------------------------------------------------------------------------------------------------------------------------------------------------------------------------------------------------------------------------|-----------------------------|--------------|
|                                                | s here, check on status of individual program tasks, and pay for your program selections.<br>our application is submitted, no changes or refunds can be made.                                                                                                                                                                                                                                                                                                                                                                                                                                                                                                                                                                                                                                                                                                                                                                                                                                                                                                                                                                                                                                                                                                                                                                                                                                                                                                                                                                                                                                                                                                                                                                                                                                                                                                                                                                                                                                                                                                                                                                  |                             |              |
| APPLICATIONS READY FOR SUBMISSION              | total fee(5)<br>\$0                                                                                                                                                                                                                                                                                                                                                                                                                                                                                                                                                                                                                                                                                                                                                                                                                                                                                                                                                                                                                                                                                                                                                                                                                                                                                                                                                                                                                                                                                                                                                                                                                                                                                                                                                                                                                                                                                                                                                                                                                                                                                                            |                             | Submit All   |
| Sort By Deadline                               |                                                                                                                                                                                                                                                                                                                                                                                                                                                                                                                                                                                                                                                                                                                                                                                                                                                                                                                                                                                                                                                                                                                                                                                                                                                                                                                                                                                                                                                                                                                                                                                                                                                                                                                                                                                                                                                                                                                                                                                                                                                                                                                                |                             |              |
| San Jose Extension<br>International Gateways 0 | Terre: Fall de Coloradore Colorad |                             |              |
|                                                | Submit                                                                                                                                                                                                                                                                                                                                                                                                                                                                                                                                                                                                                                                                                                                                                                                                                                                                                                                                                                                                                                                                                                                                                                                                                                                                                                                                                                                                                                                                                                                                                                                                                                                                                                                                                                                                                                                                                                                                                                                                                                                                                                                         |                             |              |
|                                                |                                                                                                                                                                                                                                                                                                                                                                                                                                                                                                                                                                                                                                                                                                                                                                                                                                                                                                                                                                                                                                                                                                                                                                                                                                                                                                                                                                                                                                                                                                                                                                                                                                                                                                                                                                                                                                                                                                                                                                                                                                                                                                                                |                             |              |