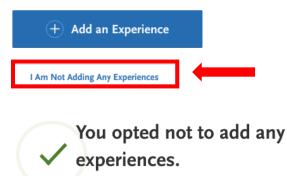

### 1a. If you don't have any experiences, click "I am not adding any experiences"

You may update the information in this section at any time prior to submission. Once you have submitted, you will be able to add more Experiences, but you will not be able to update or delete completed Experiences. Refer to the Checklist on the program materials section of the application to determine if experiences are required for your program application.

Enter your professional employment experiences in several categories, or types, in this section. List your military service and present employer, if applicable. Do not include summer and part-time work not relevant to your career or academic goal. Visit the <u>Applicant</u> <u>Help Center</u> for more information.

Once you submit your application, you cannot edit previously entered experiences, but you can add new experiences.

You may update the information in this section at any time prior to submission. Once you have submitted, you will be able to add more experiences, but you will not be able to update or delete.