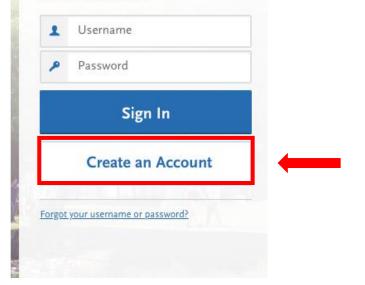

You can access your application and change your answers prior to submission by using your login credentials from any computer with internet access. <u>Upon submission</u> your application answers cannot be changed or updated. Sign in with your username and password below. First time here? Select Create an Account to get started.

### **Create Your Account**

### 1. Visit <u>www2.calstate.edu/apply</u>. Click "Create Account"

The information below will be provided to the admissions offices at the programs to which you apply. Please provide complete and accurate information. Within the application, you will be able to specify additional addresses and alternate name details.