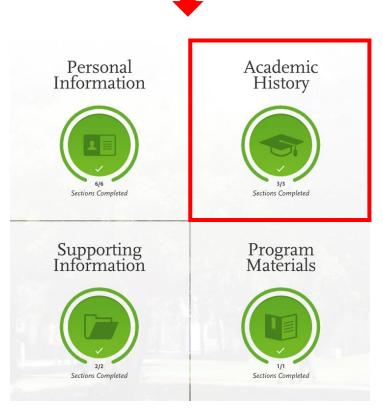

# Transition from Quadrant One "Personal Information" to Quadrant Two "Academic History"

1. To continue to Quadrant Two "Academic History", please click the x (located on the top right) or click "My Application"

### Complete Quadrant Two "Academic History"

1. Add your colleges and/or university. You must add all colleges and/or universities attended and that you currently attended and answer questions regarding dates attended, GPA, and units earned.