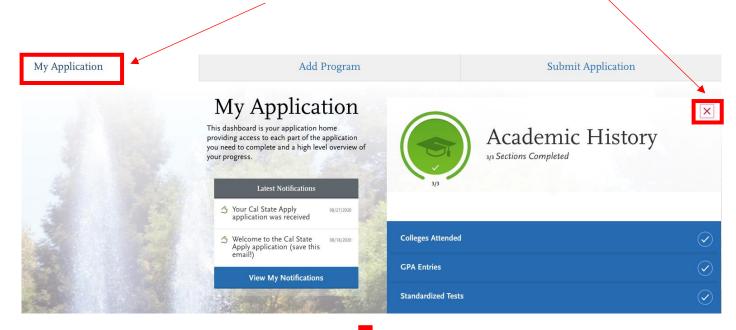

# Transition from Quadrant One "Personal Information" to Quadrant Two "Academic History"

1. To continue to Quadrant Two "Academic History", please click the x (located on the top right) or click "My Application"

### Complete Quadrant Two "Academic History"

1. Add your colleges and/or university. You must add all colleges and/or universities attended and that you currently attended and answer questions regarding dates attended, GPA, and units earned.

### Quadrant Two "Academic History" is now Complete!

# Transition from Quadrant Two "Academic History" to Quadrant Three "Supporting Information"

1. To continue to Quadrant Three "Supporting Information", please click the x (located on the top right) or click "My Application"