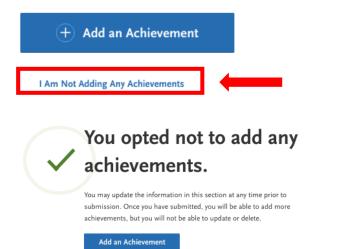

### 2a. If you don't have any achievements, click "I am not adding any achievements"

Enter any relevant professional or academic achievements in several categories, or types, in this section. Visit the <u>Applicant Help</u> <u>Center</u> to review the definitions, consider the achievement you earned, and choose the category that you think best fits.

Undergraduate applicants: achievements will not be used during the consideration of your application for admission.

Once you submit your application, you cannot edit previously entered achievements, but you can add new achievements.