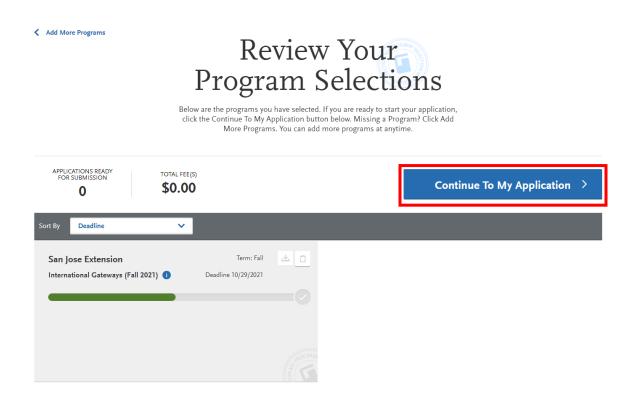

### **Start Your Application**

1. In the search engine, type "International Gateways" Program and click the +

|               | Program   Selected Program<br>Ig results for: × Available Programs | ns          | international gateways |               | Q 🏼 🏹 Fil | iters          |
|---------------|--------------------------------------------------------------------|-------------|------------------------|---------------|-----------|----------------|
| Add<br>SAN JC | Program Name DSE EXTENSION                                         | Degree Type | Start Term             | Academic Year | Location  | Campus Name    |
| ~             | International Gateways (Fall<br>2021)                              | Certificate | Fall                   | 2021          | Online    | San Jose State |

2. Click "Continue to My Application"