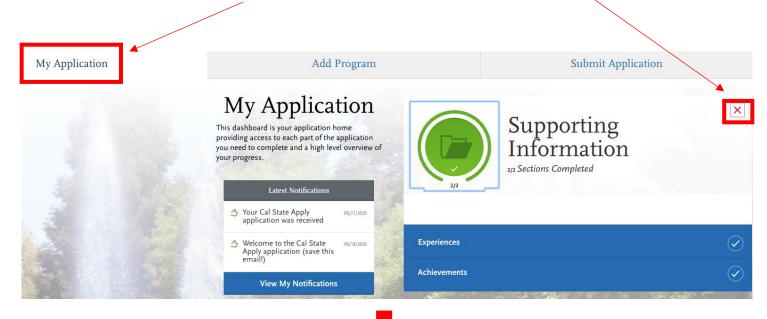

# Transition from Quadrant Two "Academic History" to Quadrant Three "Supporting Information"

1. To continue to Quadrant Three "Supporting Information", please click the x (located on the top right) or click "My Application"

### **Quadrant Three "Supporting Information"**