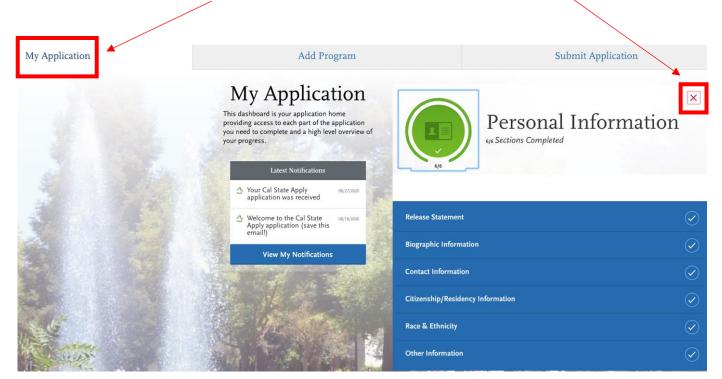

# Transition from Quadrant One "Personal Information" to Quadrant Two "Academic History"

1. To continue to Quadrant Two "Academic History", please click the x (located on the top right) or click "My Application"