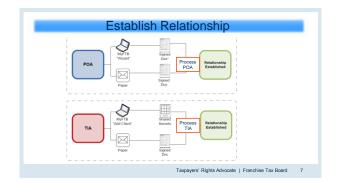

Rights Advocate IRS-San Jose State University

Small Business Tax Institute

Susan Maples, CPA Taxpayers' Rights Advocate Franchise Tax Board June 22, 2017



- -Formation
- -Dissolution



## Offer in Compromise (OIC)

- •For taxpayers who don't have and won't have (in the foreseeable future), the means to pay their non-disputed final tax liability
- •OIC allows a taxpayer to offer a lesser amount for payment of a non-disputed final tax liability

Taxpayers' Rights Advocate | Franchise Tax Board 4

### Offer in Compromise

- Generally, FTB will accept an OIC if the offer represents the most the FTB can expect to collect with a reasonable period of time
- Each case is evaluated based on its own unique set of facts and circumstances

Taxpayers' Rights Advocate | Franchise Tax Board 5

















| Top Ten Issues         |                                                     |
|------------------------|-----------------------------------------------------|
| Personal Income Tax    | Business Entities                                   |
| Penalties              | Abusive Tax Avoidance<br>Transactions (ATAT)        |
| R&D Credit             | Unity                                               |
| Basis                  | Business/Nonbusiness Income                         |
| Revenue Agents Reports | Water's-edge                                        |
| Filing Status          | Market Based Sourcing                               |
|                        | Taxpayers' Rights Advocate   Franchise Tax Board 10 |

## Fraud and ID Theft

Request for Tax information and doc