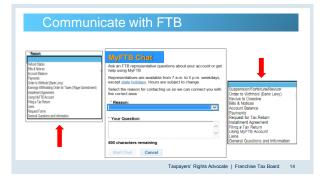

## Communicate with FTB

- Dashboard
- •MyFTB Chat
- •My FTB Send a Message
- •Ask a Legal Expert
- •Call

Taxpayers' Rights Advocate | Franchise Tax Board 12

| CA       |                    | 0              | nacer callents<br>Franklike The Board                                                                                                                                                                                                                                                                                                                                                                                                                                                                                                                                                                                                                                                                                                                                                                                                                                                                                                                                                                                                                                                                                                                                                                                                                                                                                                                                                                                                                                                                                                                                                                                                                                                                                                                                                                                                                                                                                                                                                                                                                                                                                          |                               | Q.     |
|----------|--------------------|----------------|--------------------------------------------------------------------------------------------------------------------------------------------------------------------------------------------------------------------------------------------------------------------------------------------------------------------------------------------------------------------------------------------------------------------------------------------------------------------------------------------------------------------------------------------------------------------------------------------------------------------------------------------------------------------------------------------------------------------------------------------------------------------------------------------------------------------------------------------------------------------------------------------------------------------------------------------------------------------------------------------------------------------------------------------------------------------------------------------------------------------------------------------------------------------------------------------------------------------------------------------------------------------------------------------------------------------------------------------------------------------------------------------------------------------------------------------------------------------------------------------------------------------------------------------------------------------------------------------------------------------------------------------------------------------------------------------------------------------------------------------------------------------------------------------------------------------------------------------------------------------------------------------------------------------------------------------------------------------------------------------------------------------------------------------------------------------------------------------------------------------------------|-------------------------------|--------|
| •        | Individuals        | Besinesses     | Tax Profession                                                                                                                                                                                                                                                                                                                                                                                                                                                                                                                                                                                                                                                                                                                                                                                                                                                                                                                                                                                                                                                                                                                                                                                                                                                                                                                                                                                                                                                                                                                                                                                                                                                                                                                                                                                                                                                                                                                                                                                                                                                                                                                 | ala Conta                     | ct Us  |
| N        | yFTB Acco          | unt.           | <u> </u>                                                                                                                                                                                                                                                                                                                                                                                                                                                                                                                                                                                                                                                                                                                                                                                                                                                                                                                                                                                                                                                                                                                                                                                                                                                                                                                                                                                                                                                                                                                                                                                                                                                                                                                                                                                                                                                                                                                                                                                                                                                                                                                       | News & Events   Ab<br>Escalar | eut.Us |
| î        | Learn More         | vomston        |                                                                                                                                                                                                                                                                                                                                                                                                                                                                                                                                                                                                                                                                                                                                                                                                                                                                                                                                                                                                                                                                                                                                                                                                                                                                                                                                                                                                                                                                                                                                                                                                                                                                                                                                                                                                                                                                                                                                                                                                                                                                                                                                | MyFTB Account                 | ¢      |
| O Tax    | Professionals      |                | Contraction of the local division of the loc | Louis Meutole                 | 6      |
| - 1 dA   | FTORESSIONAIS      |                |                                                                                                                                                                                                                                                                                                                                                                                                                                                                                                                                                                                                                                                                                                                                                                                                                                                                                                                                                                                                                                                                                                                                                                                                                                                                                                                                                                                                                                                                                                                                                                                                                                                                                                                                                                                                                                                                                                                                                                                                                                                                                                                                | Pia                           |        |
| Pop      | ular               | Resources      | Forms                                                                                                                                                                                                                                                                                                                                                                                                                                                                                                                                                                                                                                                                                                                                                                                                                                                                                                                                                                                                                                                                                                                                                                                                                                                                                                                                                                                                                                                                                                                                                                                                                                                                                                                                                                                                                                                                                                                                                                                                                                                                                                                          | Payment options               |        |
| in solar | YOU SHOULS ALLOWED | e Tas News     | · Forms & publications                                                                                                                                                                                                                                                                                                                                                                                                                                                                                                                                                                                                                                                                                                                                                                                                                                                                                                                                                                                                                                                                                                                                                                                                                                                                                                                                                                                                                                                                                                                                                                                                                                                                                                                                                                                                                                                                                                                                                                                                                                                                                                         | Online Services               | . 4    |
|          | rid status         | · FTD developy | # 2010 and price year forms                                                                                                                                                                                                                                                                                                                                                                                                                                                                                                                                                                                                                                                                                                                                                                                                                                                                                                                                                                                                                                                                                                                                                                                                                                                                                                                                                                                                                                                                                                                                                                                                                                                                                                                                                                                                                                                                                                                                                                                                                                                                                                    | Nations / Callectore          |        |
|          | saw classiges      | Ask a Legal    | = Tax torn charges                                                                                                                                                                                                                                                                                                                                                                                                                                                                                                                                                                                                                                                                                                                                                                                                                                                                                                                                                                                                                                                                                                                                                                                                                                                                                                                                                                                                                                                                                                                                                                                                                                                                                                                                                                                                                                                                                                                                                                                                                                                                                                             | Withholding                   |        |
|          | and legislation    | Expert         | <ul> <li>instaktivest oprevenent<br/>(3567)</li> </ul>                                                                                                                                                                                                                                                                                                                                                                                                                                                                                                                                                                                                                                                                                                                                                                                                                                                                                                                                                                                                                                                                                                                                                                                                                                                                                                                                                                                                                                                                                                                                                                                                                                                                                                                                                                                                                                                                                                                                                                                                                                                                         | Services / Resources          |        |
|          |                    |                | · Power of atterney (2520)                                                                                                                                                                                                                                                                                                                                                                                                                                                                                                                                                                                                                                                                                                                                                                                                                                                                                                                                                                                                                                                                                                                                                                                                                                                                                                                                                                                                                                                                                                                                                                                                                                                                                                                                                                                                                                                                                                                                                                                                                                                                                                     |                               |        |