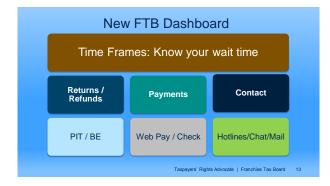

## Communicate with FTB

- Dashboard
- •MyFTB Chat
- •My FTB Send a Message
- •Ask a Legal Expert
- •Call

Taxpayers' Rights Advocate | Franchise Tax Board 12

| CA       |                    | 0              | nacer callents<br>Franklike The Board                                                                                                                                                                                                                                                                                                                                                                                                                                                                                                                                                                                                                                                                                                                                                                                                                                                                                                                                                                                                                                                                                                                                                                                                                                                                                                                                                                                                                                                                                                                                                                                                                                                                                                                                                                                                                                                                                                                                                                                                                                                                                          |                               | Q.     |
|----------|--------------------|----------------|--------------------------------------------------------------------------------------------------------------------------------------------------------------------------------------------------------------------------------------------------------------------------------------------------------------------------------------------------------------------------------------------------------------------------------------------------------------------------------------------------------------------------------------------------------------------------------------------------------------------------------------------------------------------------------------------------------------------------------------------------------------------------------------------------------------------------------------------------------------------------------------------------------------------------------------------------------------------------------------------------------------------------------------------------------------------------------------------------------------------------------------------------------------------------------------------------------------------------------------------------------------------------------------------------------------------------------------------------------------------------------------------------------------------------------------------------------------------------------------------------------------------------------------------------------------------------------------------------------------------------------------------------------------------------------------------------------------------------------------------------------------------------------------------------------------------------------------------------------------------------------------------------------------------------------------------------------------------------------------------------------------------------------------------------------------------------------------------------------------------------------|-------------------------------|--------|
| •        | Individuals        | Besinesses     | Tax Profession                                                                                                                                                                                                                                                                                                                                                                                                                                                                                                                                                                                                                                                                                                                                                                                                                                                                                                                                                                                                                                                                                                                                                                                                                                                                                                                                                                                                                                                                                                                                                                                                                                                                                                                                                                                                                                                                                                                                                                                                                                                                                                                 | ala Conta                     | ct Us  |
| N        | yFTB Acco          | unt.           | <u> </u>                                                                                                                                                                                                                                                                                                                                                                                                                                                                                                                                                                                                                                                                                                                                                                                                                                                                                                                                                                                                                                                                                                                                                                                                                                                                                                                                                                                                                                                                                                                                                                                                                                                                                                                                                                                                                                                                                                                                                                                                                                                                                                                       | News & Events   Ab<br>Escalar | eut.Us |
| î        | Learn More         | vomston        |                                                                                                                                                                                                                                                                                                                                                                                                                                                                                                                                                                                                                                                                                                                                                                                                                                                                                                                                                                                                                                                                                                                                                                                                                                                                                                                                                                                                                                                                                                                                                                                                                                                                                                                                                                                                                                                                                                                                                                                                                                                                                                                                | MyFTB Account                 | ¢      |
| O Tax    | Professionals      |                | Contraction of the local division of the loc | Louis Meutole                 | 6      |
| - 1 dA   | FTORESSIONAIS      |                |                                                                                                                                                                                                                                                                                                                                                                                                                                                                                                                                                                                                                                                                                                                                                                                                                                                                                                                                                                                                                                                                                                                                                                                                                                                                                                                                                                                                                                                                                                                                                                                                                                                                                                                                                                                                                                                                                                                                                                                                                                                                                                                                | Pia                           |        |
| Pop      | ular               | Resources      | Forms                                                                                                                                                                                                                                                                                                                                                                                                                                                                                                                                                                                                                                                                                                                                                                                                                                                                                                                                                                                                                                                                                                                                                                                                                                                                                                                                                                                                                                                                                                                                                                                                                                                                                                                                                                                                                                                                                                                                                                                                                                                                                                                          | Payment options               |        |
| in solar | YOU SHOULS ALLOWED | e Tas News     | · Forms & publications                                                                                                                                                                                                                                                                                                                                                                                                                                                                                                                                                                                                                                                                                                                                                                                                                                                                                                                                                                                                                                                                                                                                                                                                                                                                                                                                                                                                                                                                                                                                                                                                                                                                                                                                                                                                                                                                                                                                                                                                                                                                                                         | Online Services               | . 4    |
|          | rid status         | · FTD developy | # 2010 and price year forms                                                                                                                                                                                                                                                                                                                                                                                                                                                                                                                                                                                                                                                                                                                                                                                                                                                                                                                                                                                                                                                                                                                                                                                                                                                                                                                                                                                                                                                                                                                                                                                                                                                                                                                                                                                                                                                                                                                                                                                                                                                                                                    | Nations / Callectore          |        |
|          | saw classiges      | Ask a Legal    | = Tax torn charges                                                                                                                                                                                                                                                                                                                                                                                                                                                                                                                                                                                                                                                                                                                                                                                                                                                                                                                                                                                                                                                                                                                                                                                                                                                                                                                                                                                                                                                                                                                                                                                                                                                                                                                                                                                                                                                                                                                                                                                                                                                                                                             | Withholding                   |        |
|          | and legislation    | Expert         | <ul> <li>instaktivest oprevenent<br/>(3567)</li> </ul>                                                                                                                                                                                                                                                                                                                                                                                                                                                                                                                                                                                                                                                                                                                                                                                                                                                                                                                                                                                                                                                                                                                                                                                                                                                                                                                                                                                                                                                                                                                                                                                                                                                                                                                                                                                                                                                                                                                                                                                                                                                                         | Services / Resources          |        |
|          |                    |                | · Power of atterney (2520)                                                                                                                                                                                                                                                                                                                                                                                                                                                                                                                                                                                                                                                                                                                                                                                                                                                                                                                                                                                                                                                                                                                                                                                                                                                                                                                                                                                                                                                                                                                                                                                                                                                                                                                                                                                                                                                                                                                                                                                                                                                                                                     |                               |        |