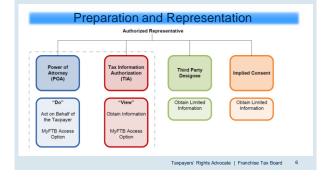

ers' Rights Advocate IRS-San Jose State University

Small Business Tax Institute

Susan Maples, CPA Taxpayers' Rights Advocate Franchise Tax Board June 22, 2017



- -Formation
- -Dissolution



## Offer in Compromise (OIC)

- •For taxpayers who don't have and won't have (in the foreseeable future), the means to pay their non-disputed final tax liability
- •OIC allows a taxpayer to offer a lesser amount for payment of a non-disputed final tax liability

Taxpayers' Rights Advocate | Franchise Tax Board 4

### Offer in Compromise

- Generally, FTB will accept an OIC if the offer represents the most the FTB can expect to collect with a reasonable period of time
- Each case is evaluated based on its own unique set of facts and circumstances

Taxpayers' Rights Advocate | Franchise Tax Board 5

















| Top Ten Issues         |                                                     |
|------------------------|-----------------------------------------------------|
| Personal Income Tax    | Business Entities                                   |
| Penalties              | Abusive Tax Avoidance<br>Transactions (ATAT)        |
| R&D Credit             | Unity                                               |
| Basis                  | Business/Nonbusiness Income                         |
| Revenue Agents Reports | Water's-edge                                        |
| Filing Status          | Market Based Sourcing                               |
|                        | Taxpayers' Rights Advocate   Franchise Tax Board 10 |

## Fraud and ID Theft

Request for Tax information and