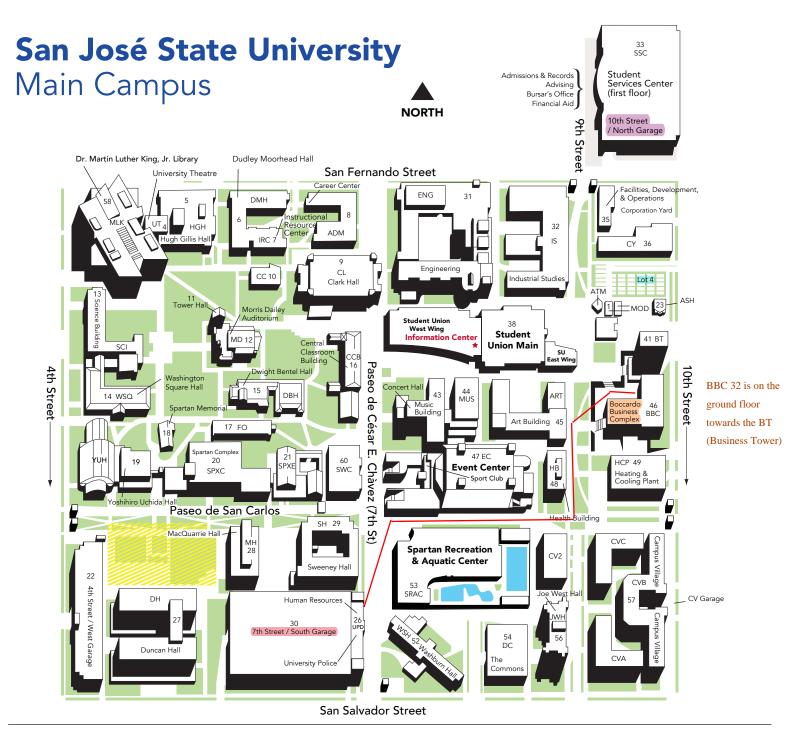

## Directory

| Building |                            | Map # |      |                                     |    |                          |                              |    | INF   |
|----------|----------------------------|-------|------|-------------------------------------|----|--------------------------|------------------------------|----|-------|
| ADM      | Administration             | 8     | НСР  | Heating & Cooling Plant             | 49 | swc                      | Student Wellness Center      | 60 | STU   |
| ART      | Art Building               | 45    | HGH  | Hugh Gillis Hall                    | 5  | тн                       | Tower Hall                   | 11 | 4     |
| ASH      | Associated Students House  | 23    | IS   | Industrial Studies                  | 32 | UPD                      | University Police Department | 26 |       |
| ATM      | Automated Teller Machines  | 39    | IRC  | Instructional Resource Center       | 7  | UT                       | University Theatre           | 4  | Area  |
| BBC      | Boccardo Business Complex  | 46    | JWH  | Joe West Hall                       | 56 | WSH                      | Washburn Hall                | 52 |       |
| BT       | Business Tower             | 41    | МН   | MacQuarrie Hall                     | 28 | WSQ                      | Washington Square Hall       | 14 | _//// |
| cc       | Career Center              | 10    | MLK  | Dr. Martin Luther King,             | 58 | YUH                      | Yoshihiro Uchida Hall        | 19 |       |
| CCB      | Central Classroom Building | 16    |      | Jr. Library                         |    |                          |                              |    |       |
| CL       | Clark Hall                 | 9     | MD   | Morris Dailey Auditorium            | 12 | CVA, CVB, CVC, CV2       |                              |    |       |
| СН       | Concert Hall               | 43    | MOD  | MOD A & B                           | 1  | Campus Village           |                              | 57 | - F   |
| CY       | Corporation Yard           | 35,36 | MUS  | Music Building                      | 44 | CV Garage                |                              | 57 |       |
| DC       | The Commons (Dining)       | 54    | SCI  | Science Building                    | 13 |                          |                              |    |       |
| DMH      | Dudley Moorhead Hall       | 6     | SM   | Spartan Memorial                    | 18 | Parking Garages          |                              |    |       |
| DH       | Duncan Hall                | 27    | SPXC | Spartan Complex Central             | 20 | 4th Street / West Garage |                              | 22 |       |
| DBH      | Dwight Bentel Hall         | 15    | SPXE | Spartan Complex East                | 21 |                          | n Street / South Garage      | 30 |       |
| ENG      | Engineering Building       | 31    | SRAC | Spartan Recreation & Aquatic Center | 53 | 10 <sup>-</sup>          | th Street / North Garage     | 33 |       |
| EC       | Event Center               | 47    | SSC  | Student Services Center             | 33 |                          | č                            |    |       |
| FO       | Faculty Offices            | 17    | SU   | Student Union                       | 38 |                          |                              |    | SC    |
| HB       | Health Building            | 48    | SH   | Sweeney Hall                        | 29 |                          |                              |    | V     |