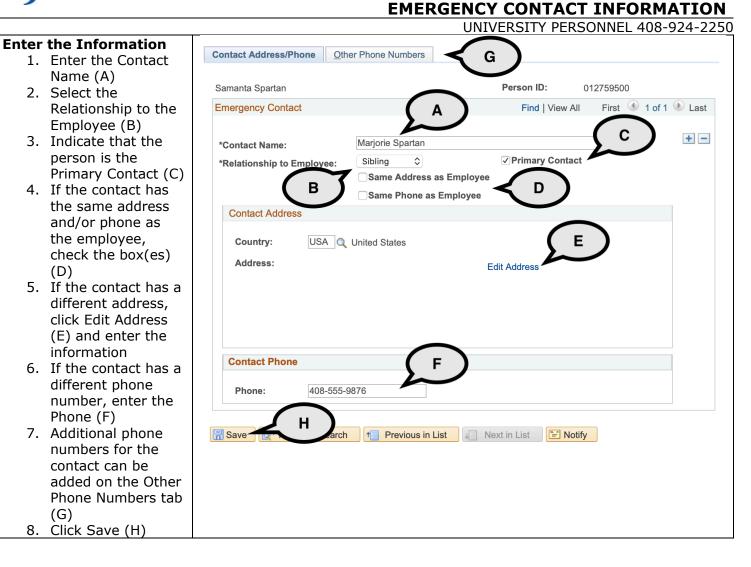

#### **Enter Emergency Contact Information**

If a person already has emergency contact information in the system, review the information you received and make updates if appropriate. If the information is the same then there is nothing to do.